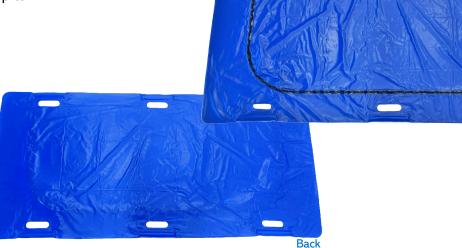

## TITAN Rapid Cooling Bag

Taylor Healthcare Products, Inc. continues to be the industry leader in quality, innovation and customer service!

Taylor Titan Rapid
Cooling Bags set the
new standard with
efficiency, containment,
functionality and strength
for lifesaving solutions in
heat related situations. Our
bags consist of a six-handle
design for stability while lifting
and transporting patients.

- The cooling bags are designed and tested to aid in patient transport up to 575 lbs.
- Fluid Impervious\*
- Made of ultra-strong
   PVC for durability

<sup>\*</sup> Fluid Impervious - Fluid does not penetrate the material even with time and pressure with the exception of the zipper