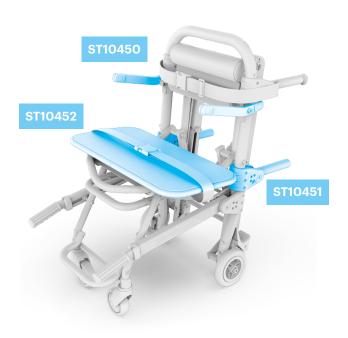

| ST10452 | XL Seat                |
|---------|------------------------|
| ST10450 | Armrests               |
| ST10451 | Rear auxiliary handles |

Rev.0 (14/03/2022)

©Copyright - This document is property of SPENCER ITALIA S.r.I and can't be reproduced, used and disclosed without the written approval of SPENCER ITALIA S.R.I.