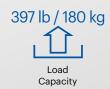

## **TECHNICAL DATA**

| Length with handles retracted | 76 cm / 29.9 in                           |
|-------------------------------|-------------------------------------------|
| Length with handles extracted | 112 cm / 44 in                            |
| Width                         | 49 cm / 19.8 in                           |
| Height                        | 90,5 cm / 35.6 in                         |
| Dimensions when folded        | 49 x 90,5 x 29 cm / 19,8 x 35,6 x 10.5 in |
| Weight                        | 9,4 kg / 20.7 lb                          |
| Load capacity                 | 180 kg / 397 lb                           |
| Front wheels                  | Ø 10 cm / 3.93 in                         |
| Rear wheels                   | Ø 15 cm / 5.90 in                         |
| Materials                     | Al, Steel, PU, PVC                        |