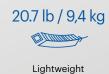

If the stair chair is installed on the 4Bell Max+ bracket, it will comply with 10G crash test according EN 1789 standard.

The frame of the chair is made in aluminum for increased resistance. Its total weight is 9,4 kg (20.7 lb).

## **TECHNICAL DATA**

| Length with handles retracted | 76 cm / 29.9 in                           |
|-------------------------------|-------------------------------------------|
| Length with handles extracted | 112 cm / 44 in                            |
| Width                         | 49 cm / 19.8 in                           |
| Height                        | 90,5 cm / 35.6 in                         |
| Dimensions when folded        | 49 x 90,5 x 29 cm / 19,8 x 35,6 x 10.5 in |
| Weight                        | 9,4 kg / 20.7 lb                          |
| Load capacity                 | 180 kg / 397 lb                           |
| Front wheels                  | Ø 10 cm / 3.93 in                         |
| Rear wheels                   | Ø 15 cm / 5.90 in                         |
| Materials                     | Al, Steel, PU, PVC                        |