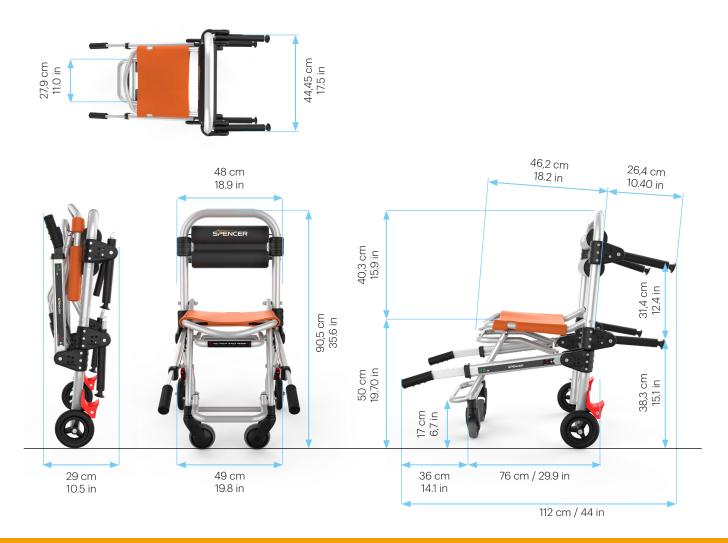

## **TECHNICAL DATA**

| Length with handles retracted | 76 cm / 29.9 in                           |
|-------------------------------|-------------------------------------------|
| Length with handles extracted | 112 cm / 44 in                            |
| Width                         | 49 cm / 19.8 in                           |
| Height                        | 90,5 cm / 35.6 in                         |
| Dimensions when folded        | 49 x 90,5 x 29 cm / 19,8 x 35,6 x 10.5 in |
| Weight                        | 9,4 kg / 20.7 lb                          |
| Load capacity                 | 180 kg / 397 lb                           |
| Front wheels                  | Ø 10 cm / 3.93 in                         |
| Rear wheels                   | Ø 15 cm / 5.90 in                         |
| Materials                     | Al, Steel, PU, PVC                        |