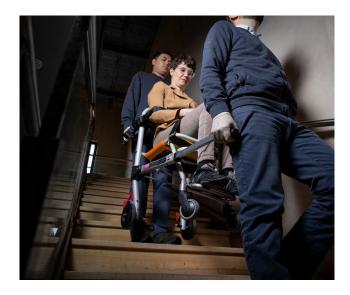

| Available models | 4BELL SILVER+ |
|------------------|---------------|
| Frame color      |               |
| Seat color       |               |
| Code             | ST10500       |

**4BELL SILVER+** is a stair chair designed to transfer or evacuate patients with mobility limitations from multi-storey buildings. The chair is FDA compliant and built in accordance to the specifications set by EN 1865-1.

#### **FEATURES**

- Frame in aluminum makes the chair lightweight and resistant at the same time
- Two telescopic handles at the front and two foldable ones behind the backrest help lifting and transport operations
- Rear wheels' locking mechanism makes sure the chair does not slide on a flat surface
- Semirigid seat and soft backrest are built to increase patient comfort
- Foldable footrest increases patient stability
- **Easy to clean PVC seat and backrest** are resistant to chemicals
- Pivoting front wheels makes the chair more maneuverable.