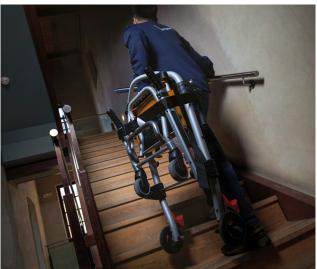

#### **FEATURES**

- Frame in aluminum makes the chair lightweight and resistant at the same time
- Two telescopic handles at the front and two foldable ones behind the backrest help lifting and transport operations
- Rear wheels' locking mechanism makes sure the chair does not slide on a flat surface
- Semirigid seat and soft backrest are built to increase patient comfort
- Foldable footrest increases patient stability
- **Easy to clean PVC seat and backrest** are resistant to chemicals
- Pivoting front wheels makes the chair more maneuverable.