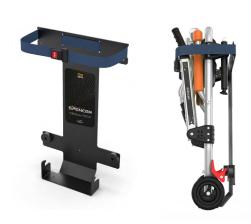

### ST10453

4BELL+ MAX 10G tested Fastening system

- It is installed in ambulances, special vehicles or airplanes
- It helps securing the 4Bell Silver+ in foldable position to either the wall or the floor
- When 4Bell Silver+ is installed on the 4Bell Max+ bracket, it will comply with 10G crash test according EN 1789 standard.