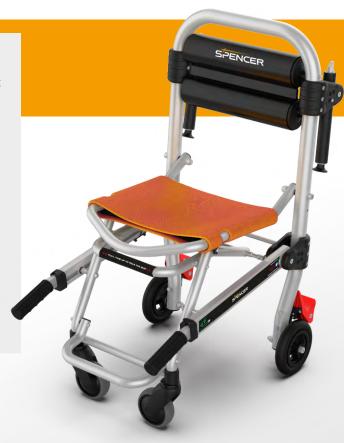

#### **FEATURES**

- Frame in aluminum makes the chair lightweight and resistant at the same time
- Two telescopic handles at the front and two foldable ones behind the backrest help lifting and transport operations
- Rear wheels' locking mechanism makes sure the chair does not slide on a flat surface
- Semirigid seat and soft backrest are built to increase patient comfort
- Foldable footrest increases patient stability
- **Easy to clean PVC seat and backrest** are resistant to chemicals
- Pivoting front wheels makes the chair more maneuverable.

| Available models | 4BELL SILVER+ |
|------------------|---------------|
| Frame color      |               |
| Seat color       |               |
| Code             | ST10500       |

**4BELL SILVER+** is a stair chair designed to transfer or evacuate patients with mobility limitations from multi-storey buildings. The chair is FDA compliant and built in accordance to the specifications set by EN 1865-1.

## **TECHNICAL DATA**

| Length with handles retracted | 76 cm / 29.9 in                           |
|-------------------------------|-------------------------------------------|
| Length with handles extracted | 112 cm / 44 in                            |
| Width                         | 49 cm / 19.8 in                           |
| Height                        | 90,5 cm / 35.6 in                         |
| Dimensions when folded        | 49 x 90,5 x 29 cm / 19,8 x 35,6 x 10.5 in |
| Weight                        | 9,4 kg / 20.7 lb                          |
| Load capacity                 | 180 kg / 397 lb                           |
| Front wheels                  | Ø 10 cm / 3.93 in                         |
| Rear wheels                   | Ø 15 cm / 5.90 in                         |
| Materials                     | Al, Steel, PU, PVC                        |