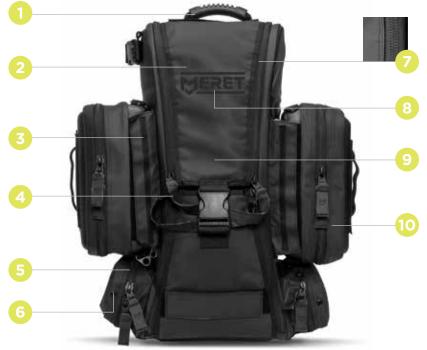

## **FEATURES**

- Ergonomic heavy-duty large top carry handle
- Interior and Exterior Infection Control Material allows for quick decontamination of bloodborne pathogens and other potentially transmissible substances
- 3. Module ready zippers allow for any MERET module to be affixed to the bag for additional storage capacity
- Large EZ-Pull pull bars for quick access
- Dual external zippered pockets with clear view compartments
- 6. All compartments have air dry capability
- Double stitching on all stress points
- Visible tape plate for ID customization
- 9. Inner foam construction maintains shape and protects contents

## **OPTIONS**

10. Shown with Optional XTRA FILL™ PRO X module

- 14. Accommodates up to a Jumbo D or MD O2 cylinder as well as taller all-in-one VIPR regulator systems
- 15. Quick-pull 2 panel access to O2
- 16. Zippered internal compartments with clear view pockets