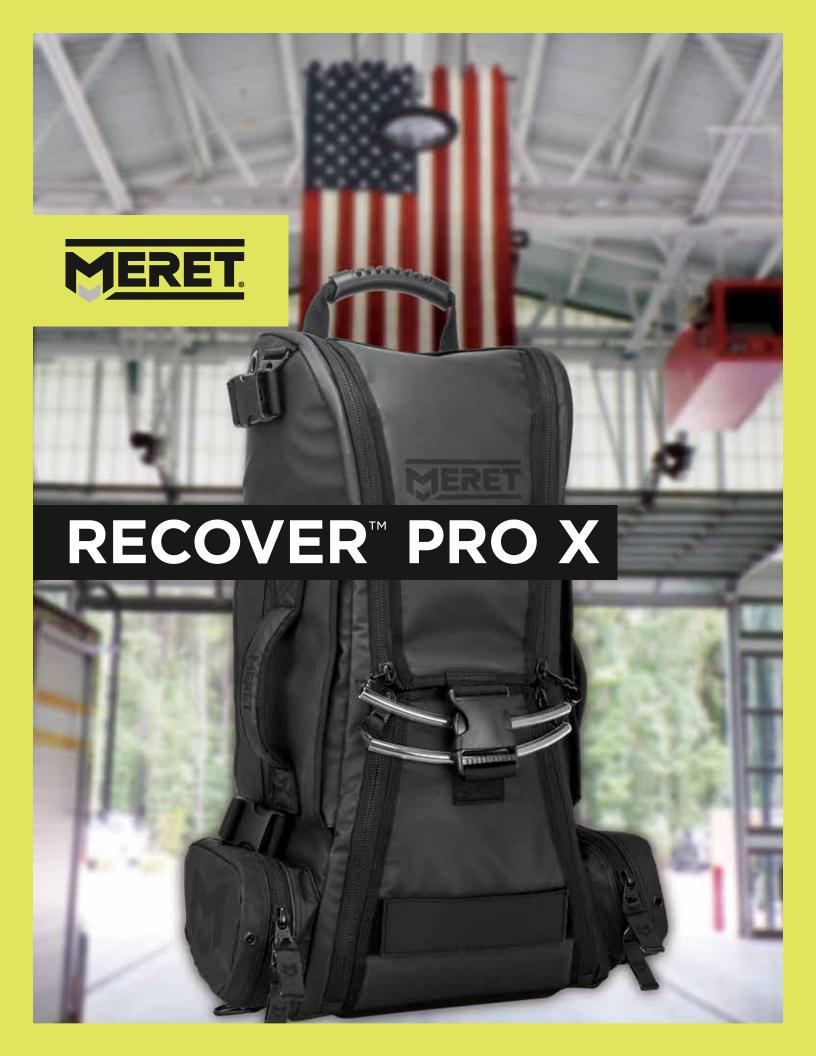

## **RECOVER™ PRO X**

Part #: M8108TBN Dimensions: 16.5" (at bottom) 11" (at top) x 26" x 7.75"

Weight: 7lbs 7oz

M8108NBN M8108FN M8018HVN Blue Red High Viz Yellow

- 12. Durable bottom skid runners
- 13. Ergonomic heavy-duty side handle water and wear