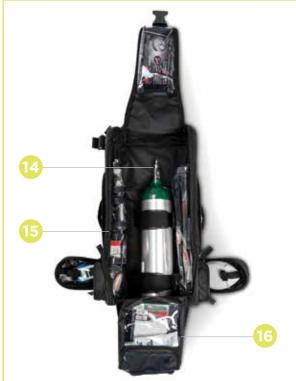

## **OPTIONS**

10. Shown with Optional XTRA FILL™ PRO X module

- 14. Accommodates up to a Jumbo D or MD O2 cylinder as well as taller all-in-one VIPR regulator systems
- 15. Quick-pull 2 panel access to O2
- 16. Zippered internal compartments with clear view pockets