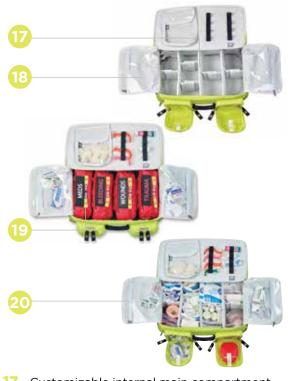

- 17. Customizable internal main compartment with "SLIDER™" adjustability system
- **18.** Internal Infection Control Material allows for quick cleaning
- 19. Fits 4+ TS2 Ready™ modules internally
- Zippered internal compartments with clear view pockets