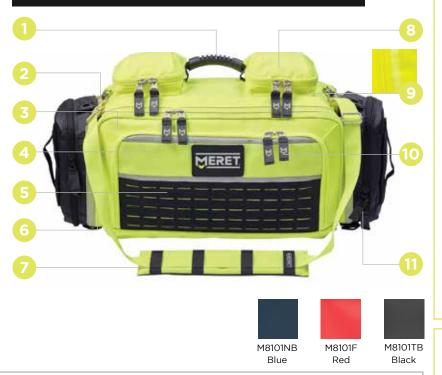

# OMNI<sup>™</sup> PRO X

Part #: M8101HV Dimensions: 15" x 22" x 9.5" Weight: 11lbs 4oz

### FEATURES

- 1. Ergonomic heavy-duty main compartment handle
- 2. Metal matte silver finished hardware
- Interior and Exterior Infection Control Material allows for quick decontamination of bloodborne pathogens and other potentially transmissible substances
- 4. Large front tape plate area for ID customization
- **5.** Fully paneled with laser cut MOLLE to support **OPTIONAL** modules or any compatible gear.
- Module ready zippers allow for any MERET module to be affixed to the bag for additional storage capacity
- 7 Shoulder strap with metal hardware INCLUDED
- 8. Dual large external zippered pockets with mesh lined compartments
- 9. Double stitching on all stress points
- **10.** Large EZ-Pull zipper pullers allow easy access

#### OPTIONS

11. Shown with **OPTIONAL** XTRA FILL<sup>™</sup> PRO X module

12. Available with **OPTIONAL** Ballistic Armored Panel

Modules and supplies shown in the images above are not included.

- Hideaway padded backpack straps distribute weight for maximum comfort
- 14. Adjustable sternum and waist belt with lumbar support
- **15.** Durable lined back and bottom resists water and wear
- **16.** Ergonomic heavy-duty side handle