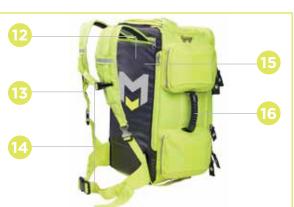

#### OPTIONS

11. Shown with **OPTIONAL** XTRA FILL<sup>™</sup> PRO X module

12. Available with **OPTIONAL** Ballistic Armored Panel

Modules and supplies shown in the images above are not included.

- Hideaway padded backpack straps distribute weight for maximum comfort
- 14. Adjustable sternum and waist belt with lumbar support
- **15.** Durable lined back and bottom resists water and wear
- **16.** Ergonomic heavy-duty side handle