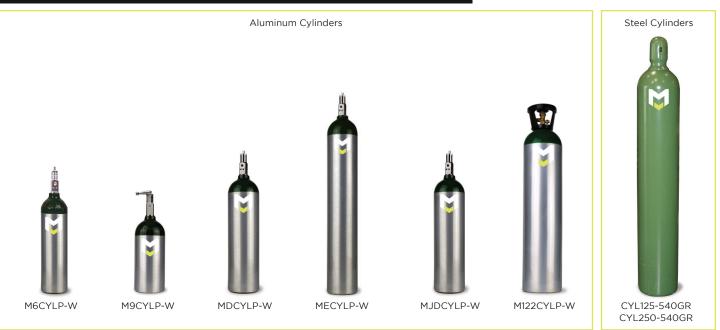

## **OXYGEN CYLINDERS**

Aluminum cylinders manufactured in the USA to meet or exceed DOT 3AL and TC 3ALM requirements

Cylinders are constructed from lightweight, high strength aluminum 6061-T6 alloy

Clear powder coat protective finish, and green neck to indicate oxygen

Aluminum cylinders have a 0.750-16 UNF-2B thread size and are shipped standard with a CGA870 post valve, toggles valve or Z valve for easy operation

Aluminum cylinders are designed with a 5 year hydrostatic test capacity

Steel Cylinders are designed with a 10 year hydrostatic test capacity

| Standard:                          |      |      |      |      |      |      |                  |                  |  |  |  |
|------------------------------------|------|------|------|------|------|------|------------------|------------------|--|--|--|
| MODEL                              | M6   | M9   | MD   | ME   | MJD  | M122 | CYL125-<br>540GR | CYL250-<br>540GR |  |  |  |
| SERVICE PRESSURE (PSI)             | 2216 | 2015 | 2015 | 2015 | 2216 | 2216 | 2265             | 2265             |  |  |  |
| OUTER DIAMETER (IN)                | 3.2  | 4.4  | 4.4  | 4.4  | 5.25 | 8.0  | 7.0              | 9.063            |  |  |  |
| FINISHED LENGTH (IN)               | 11.8 | 10.8 | 16.2 | 25.6 | 16.5 | 36.5 | 42.7             | 51               |  |  |  |
| CYLINDER WEIGHT (LBS)              | 2.3  | 3.6  | 5.1  | 7.5  | 8.4  | 40.7 | 62               | 115              |  |  |  |
| WATER VOLUMETRIC<br>CAPACITY (LBS) | 2.3  | 3.7  | 6.0  | 10.1 | 8.5  | 47.1 | 41.6             | 91.6             |  |  |  |
| O2 CAPACITY (CU.FT)                | 5.7  | 8.6  | 14.1 | 23.7 | 22.0 | 122  | 125              | 250              |  |  |  |
|                                    |      |      | Meti | ric: |      |      |                  |                  |  |  |  |