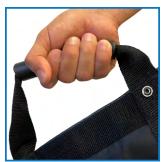

• 16 SureGrip™ rubber handles ensure rescuers the comfort and stability of a firm grip, which provides easy lifting while transporting a patient

• New enhancement features rivets throughout to secure handles