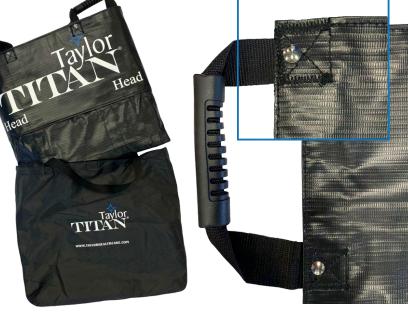

· Made of ultra-strong PVC and nylon webbing

• Accommodates 16" - 18" backboards\*

- · Easily disinfected and air dried
- Folds for space-saving storage in the accompanying custom Titan™ carrying case
- Available individually or in cases of 5
- Lifting capacity of 1500 lbs.

• 16 SureGrip™ rubber handles ensure rescuers the comfort and stability of a firm grip, which provides easy lifting while transporting a patient

• New enhancement features rivets throughout to secure handles