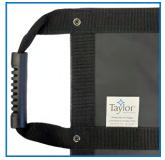

• 16 SureGrip™ rubber handles ensure rescuers the comfort and stability of a firm grip, which provides easy lifting while transporting a patient

• New enhancement features rivets throughout to secure handles

· Made of ultra-strong PVC and nylon webbing

• Accommodates 16" - 18" backboards\*

- · Easily disinfected and air dried
- Folds for space-saving storage in the accompanying custom Titan™ carrying case
- Available individually or in cases of 5
- Lifting capacity of 1500 lbs.